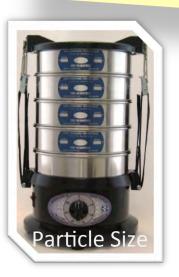

## Sieve and Shakers

These process size distribution tests for food construction, mining and drugs.