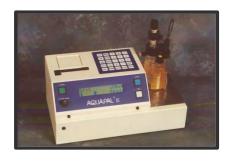

The **Aquapal III**Checks the water in Your:

- Transformer Oil
  - Food stuffs
    - Plastics