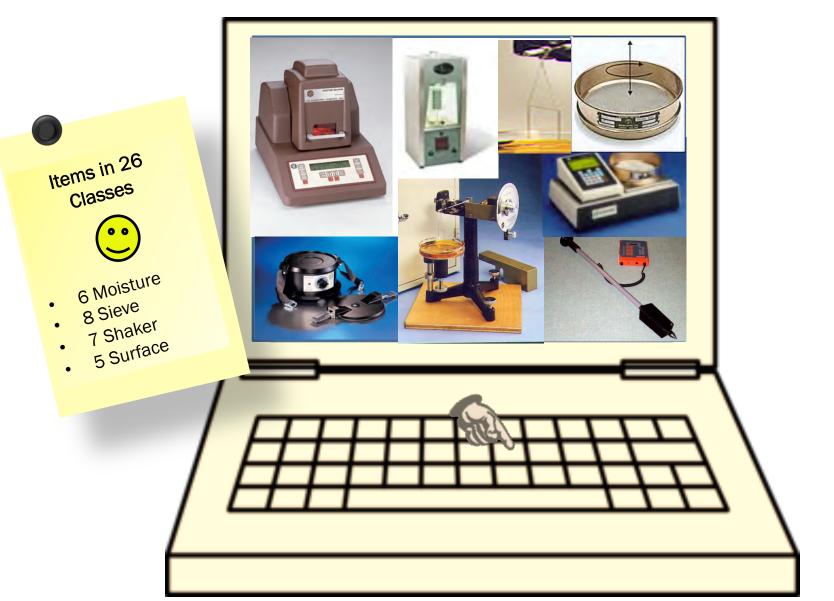

## Sieve and Shakers

These process size distribution tests for food construction, mining and drugs.