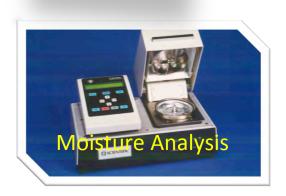

The **Aquapal III**Checks the water in Your:

- Transformer Oil
  - Food stuffs
    - Plastics